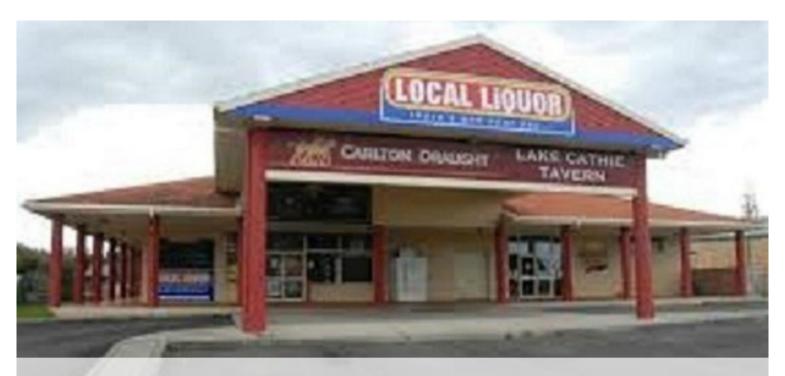

Lot 1 Ocean Drive St, Lake Cathie

## Lake Cathie Tavern

Attractive Coastal Location, Adjoining Major Shopping Centre, As New Condition, Single Bar Operation, 11 Gaming Devices, Captive Audience.

Erected on the site is a single level brick and concrete construction with an extended pitched roof on the Ocean Drive frontage. The façade is rendered concrete. The construction has covered verandahs on the eastern and northern exposures.

The premises house: Public Bar incorporating TAB, Bistro, Full Commercial Kitchen, Central Service Bar, Bottle Shop, Gaming Room (11 Devices), Beer Garden (incorporating Children's Play Area), Store Room, Cellar, Laundry, Delivery Dock, Male and Female Amenities Servicing Public and Bistro Bars, Disabled Amenity.