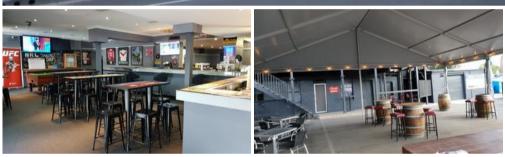

## The Clubhouse Hotel, Singleton

- Centrally located in Singleton's busy shopping precinct.
- Offers a large drive thru bottle shop facility.
- Fully renovated facilities throughout, including bar and restaurant.
- Extensive enclosed beer garden
- Onsite parking
- Accommodation rooms
- Managers residence
- Combined revenues of \$34,600 p.w.
- Nothing to spend