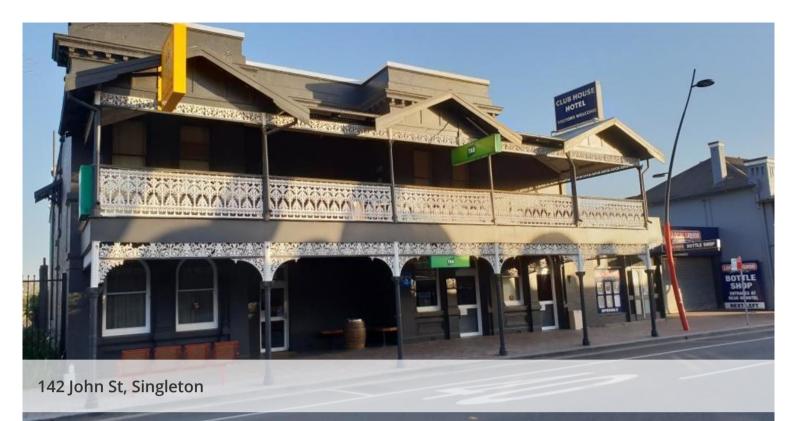

## The Clubhouse Hotel, Singleton

- Centrally located in Singleton's busy shopping precinct.
- Offers a large drive thru bottle shop facility.
- Fully renovated facilities throughout, including bar and restaurant.
- Extensive enclosed beer garden
- Onsite parking
- Accommodation rooms
- Managers residence
- Combined revenues of \$34,600 p.w.
- Nothing to spend