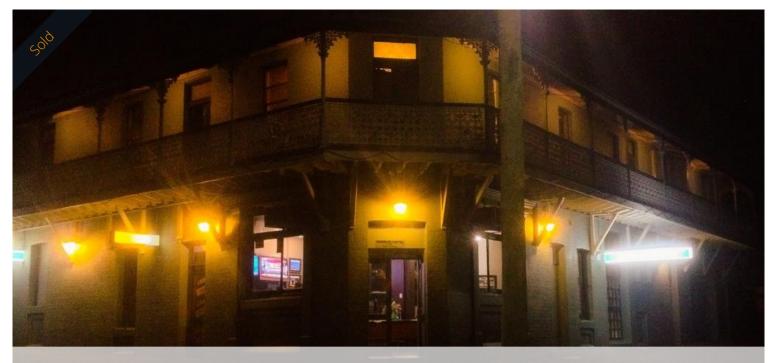

## The Museum Hotel, West Wallsend NSW

- The Historic Museum Hotel West Wallsend was built in 1889.
- Situated on a 662 sgm corner site
- Offers 6 accommodation rooms and a 2 bedroom managers residence
- 12 valuable PME's
- Modern commercial kitchen
- Coolroom facilities
- Close proximity to the new Newcastle Link Road, Sydney M1 Expressway and on the doorstep of major residential subdivisions such as Cameron Park, Edgeworth, Northlakes and Minmi